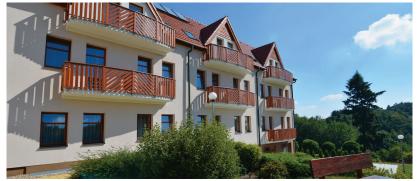

Hotel Inge is a brick three-storey building with two basement levels, 77 beds, a restaurant, wellness facilities, bowling alley, its own waste-water treatment facilities and solar panels.

A study which has been prepared for building tennis courts, summer barbecue, playground and small piste right next to the hotel is also available.

## **Hotel Inge**

Location: Místo (dist. Chomutov)

Plot: 23 000m<sup>2</sup> Usable area: 3 000m<sup>2</sup>

Rooms: 30

Beds: 77
Construction: 2012

2012

Price: on request

www.hotel4sale.cz