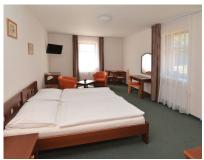

Hotel Inge is a brick three-storey building with two basement levels, 77 beds, a restaurant, wellness facilities, bowling alley, its own waste-water treatment facilities and solar panels.

A study which has been prepared for building tennis courts, summer barbecue, playground and small piste right next to the hotel is also available.