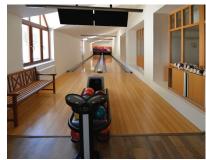

Hotel Inge is a brick three-storey building with two basement levels, 77 beds, a restaurant, wellness facilities, bowling alley, its own waste-water treatment facilities and solar panels.

A study which has been prepared for building tennis courts, summer barbecue, playground and small piste right next to the hotel is also available.