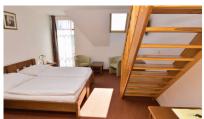

Hotel Inge is a brick three-storey building with two basement levels, 77 beds, a restaurant, wellness facilities, bowling alley, its own waste-water treatment facilities and solar panels.

A study which has been prepared for building tennis courts, summer barbecue, playground and small piste right next to the hotel is also available.

## **Hotel Inge**

Location: Místo (dist. Chomutov)

Plot: 23 000m<sup>2</sup> Usable area: 3 000m<sup>2</sup>

Rooms: 30

Beds: 77
Construction: 2012

2012

Price: on request

www.hotel4sale.cz