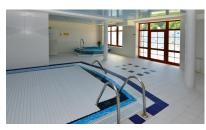

Hotel Inge is a brick three-storey building with two basement levels, 77 beds, a restaurant, wellness facilities, bowling alley, its own waste-water treatment facilities and solar panels.

A study which has been prepared for building tennis courts, summer barbecue, playground and small piste right next to the hotel is also available.