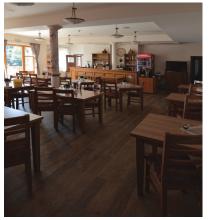

Hotel Inge is a brick three-storey building with two basement levels, 77 beds, a restaurant, wellness facilities, bowling alley, its own waste-water treatment facilities and solar panels.

A study which has been prepared for building tennis courts, summer barbecue, playground and small piste right next to the hotel is also available.