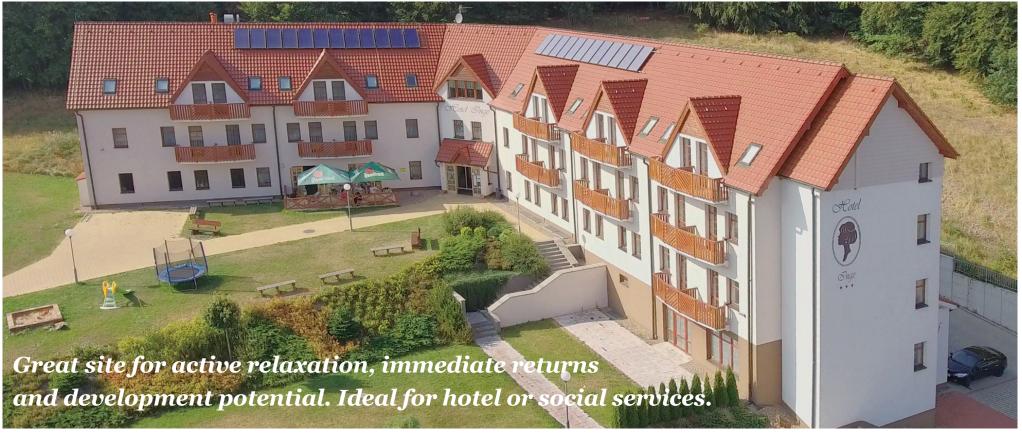

## **FOR SALE: HOTEL INGE**

From August 2016 EXCLUSIVELY at General Reality, we provide the opportunity to discover an attractive investment – the purchase of Hotel Inge, approved for use in 2012 and just an hour's drive away from Prague, fully wheelchair accessible, set in untouched countryside in the middle of Krušné hory mountain forests and near to Hasištejn castle.

Hotel Inge is a brick three-storey building with two basement levels, 77 beds, a restaurant, wellness facilities, bowling alley, its own waste-water treatment facilities and solar panels.

A study which has been prepared for building tennis courts, summer barbecue, playground and small piste right next to the hotel is also available.

## **Hotel Inge**

Location: Místo (dist. Chomutov)

Plot: 23 000m<sup>2</sup> Usable area: 3 000m<sup>2</sup>

Rooms: 30

Beds: 77
Construction: 2012

2012

Price: on request

www.hotel4sale.cz

6

reasons for investing right now:

- 1. 23.000 m<sup>2</sup> in the middle of wonderful natural scenery
- 2. Range of options for future use hotel, senior citizen's home, sports centre
- 3. Whole building in excellent condition, maintained, used and with local staff
- 4. Excellent accessibility from Prague along the R7 motorway (exactly 106 km from Wenceslas Square)
- 5. Immediate income from operations when used fully of the order of hundreds of thousands of crowns covering mortgage repayments
- 6. Technologically self-sufficient building: waste water treatment, solar thermal collectors, rainwater retention tank