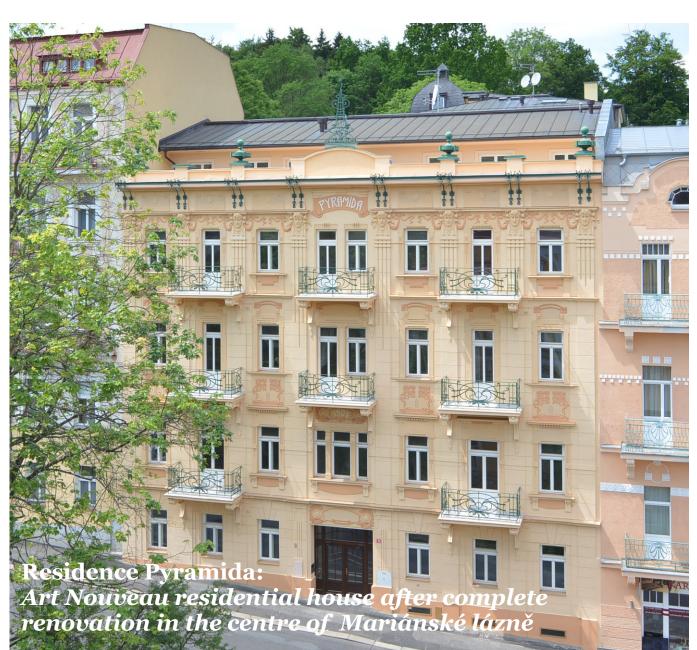

## FOR SALE: RESIDENTIAL HOUSE PYRAMIDA

**GENERAL REALITY a.s.** has a great investment opportunity for you – residential house PYRAMIDA.

PYRAMIDA is a carefully reconstructed, wheel-chair accessible house in Art Nouveau style with a large extension aiming to the inner court. The reconstruction was finished in November 2016.

The residence of five floors with two lifts houses 26 top quality apartments of different size ranging from 2+kk to 4+kk, 2 non-residential spaces in the ground floor and 49 parking spaces in two underground floors.

PYRAMIDA RESIDENCE lies in the heart of one of the most beautiful European spa towns, overlooking the park and colonnade with a famous fountain. The golfers will appreciate the oldest golf course in the Czech Republic – ROYAL GOLF CLUB 1905.

This is a unique opportunity either for investment or to make your entrepreneur dream come true!