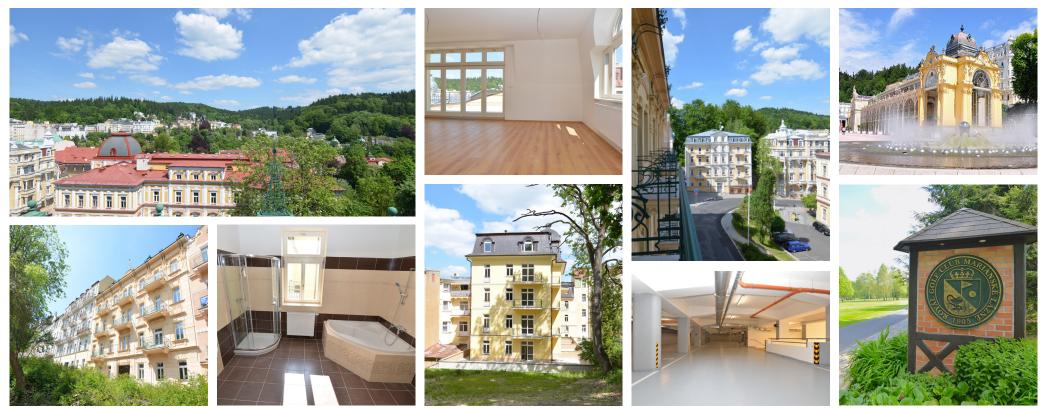

The residence of five floors with two lifts houses 26 top quality apartments of different size ranging from 2+kk to 4+kk, 2 non-residential spaces in the ground floor and 49 parking spaces in two underground floors.

PYRAMIDA RESIDENCE lies in the heart of one of the most beautiful European spa towns, overlooking the park and colonnade with a famous fountain. The golfers will appreciate the oldest golf course in the Czech Republic – ROYAL GOLF CLUB 1905.

## www.hotel4sale.cz

- 1. A unique investment opportunity in the centre of Mariánské Lázně
- 2. Carefully reconstructed and extended, finished in 2016
- 3. 2,560 m<sup>2</sup> of residential and 150 m<sup>2</sup> of non-residential areas + 1,270 m<sup>2</sup> of underground garages
- 4. 26 flats of different size (2+kk 4+kk) and space (55 m<sup>2</sup> to 111 m<sup>2</sup>), 2 non- residential spaces (83 m<sup>2</sup> and 67 m<sup>2</sup>), 49 garage spaces
- 5. All the house is wheel-chair accessible
- 6. Perfect connection to Prague, Pilsen, Karlovy Vary, Nuremberg and Munich